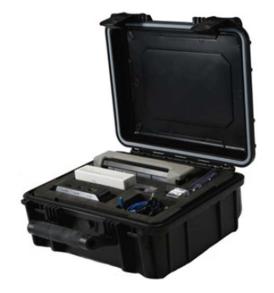

# Integra's Uptime Kit

Identify, diagnose, and correct issues on the spot. Originating from customer demand, Integra's Uptime Kit is a "grab and go" solution for when there's an outage or you're in a bind. Select from three case sizes which can have a Smart Coder, a meter, and a combination of transceivers to complete this field-ready customized kit.

#### **Features**

- Waterproof, crushproof, dust resistant case
- Customizable
- Included products can consist of Smart Coder, meter(s), jumpers, cleaning supplies, and a variety of transceivers