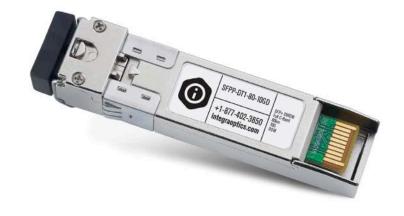

#### <u>Transceivers</u>

- SFP/SFP+, XFP, CSFP, QSFP/QSFP+, GPON, CFP/CFP2/CFP4, Tunables, Direct Attach, BiDis
- 100% interoperable with more than 50 OEM platforms including Cisco, Juniper, Arista, HP, Nokia, Fujitsu and more