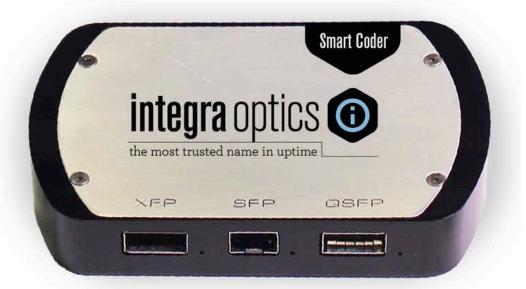

#### **Uptime Tools**

- Smart Coder
- Uptime Kits
- Portable Scope & Cleaning Kits
- Mini Visual Fault Locator

# Integra's Uptime Kit

Identify, diagnose, and correct issues on the spot. Originating from customer demand, Integra's Uptime Kit is a "grab and go" solution for when there's an outage or you're in a bind. Select from three case sizes which can have a Smart Coder, a meter, and a combination of transceivers to complete this field-ready customized kit.

#### **Features**

- Waterproof, crushproof, dust resistant case
- Customizable
- Included products can consist of Smart Coder, meter(s), jumpers, cleaning supplies, and a variety of transceivers